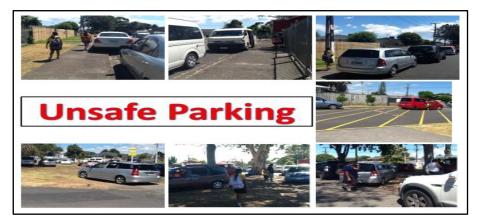

## **Positive Parking Promotion**

Travel wise Team in the Junior School is aiming to Promote Positive Parking.