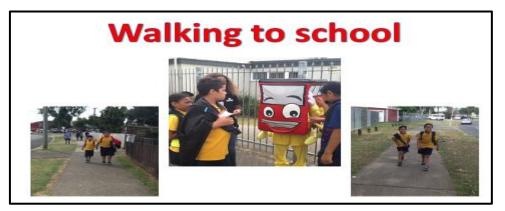

In Term 2, Travel wise will be promoting walking as a healthy mode of transport for getting to school.