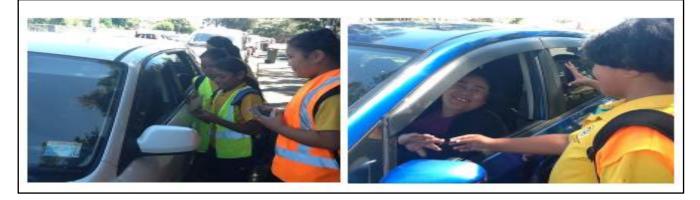

## **Catching our parents being great!**

Travel wise Leaders scouting the front of the school for vehicles parked safely away from the school gates.

Safe drivers are informed of their initiative and given a flyer and a loyalty card.

Once parents have earned five clicks on the loyalty card, they can be redeemed for a burger at Wendy's or a muffin and coffee at Caltex Petrol in Otara.

Our Travel Wise Leaders have received lots of positive comments and encouragement from our community. One driver told us how they had given one of our flyers to a parent of a child attending another school so they can use the idea for their school's road safety!